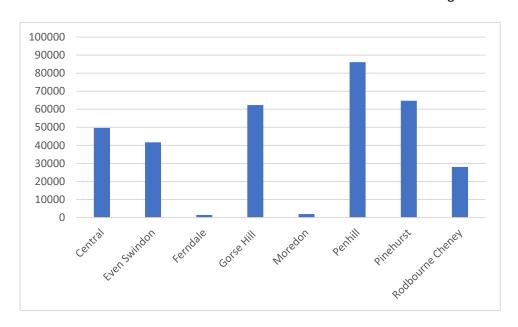

## 1.0 <u>Introduction</u>

The capital expenditure from the inception of the Parish Council to 31 March 2020 has been broken down by Ward and illustrated as follow:

#### 2.1

| Ward               | Sum of Capital Spend 2017 - 2020 |
|--------------------|----------------------------------|
| Central            | 49708.58                         |
| Even Swindon       | 41710.95                         |
| Ferndale           | 1447                             |
| Gorse Hill         | 62369.29                         |
| Moredon            | 1962                             |
| Penhill            | 86127.78                         |
| Pinehurst          | 64756.66                         |
| Rodbourne Cheney   | 28027.35                         |
| <b>Grand Total</b> | 336109.61                        |